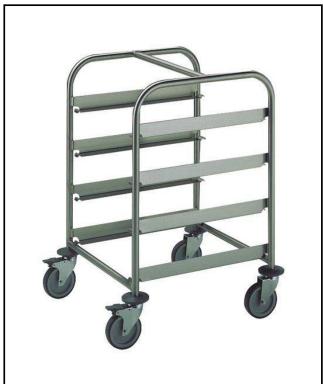

#### Item No.

Constructed in 304 AISI stainless steel. Framework in mm25 tubing, completely welded. The L-shaped runners, with an upturn at each end, can accommodate mm500x500 dishwashing baskets. The handle is an extension of the load-bearing frame. N. 4 swivelling castors, two with brakes, mm125 in diameter, fitted with plastic bumpers.

### **Main Features**

- Framework in 25 mm tubing, completely welded.
- L-shaped runners, with upturn at each end.
- Designed to transport 500x500 mm dishwashing baskets.
- Handle is an extention of the load-bearing frame.
- 4 pivoting Ø 125 mm wheels, 2 of which with brakes, fitted with plastic bumpers

### Construction

• Constructed entirely in 304 AISI stainless steel.