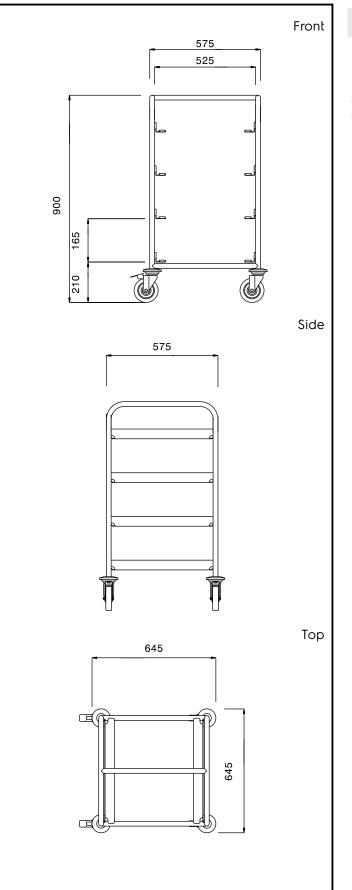

# Key Information:

| External dimensions, Width:  |             |  |
|------------------------------|-------------|--|
| 361244 (DRT4)                | 645 mm      |  |
| External dimensions, Depth:  | 645 mm      |  |
| External dimensions, Height: | 900 mm      |  |
| Wheel material:              | Zinc plated |  |
| Wheel diameter:              | Ø 125       |  |
| Net weight:                  | 14 kg       |  |